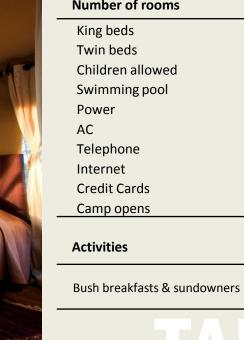

#### **LOUNGE AND DINING:**

One attractive tent hosts the dining area. Evenings are spent around the blazing camp fire.

| Number of rooms  | 10 all en-suite        |
|------------------|------------------------|
| King beds        | 2                      |
| Twin beds        | 6                      |
| Children allowed | Yes                    |
| Swimming pool    | No                     |
| Power            | 220 v solar            |
| AC               | No                     |
| Telephone        | No                     |
| Internet         | No                     |
| Credit Cards     | No                     |
| Camp opens       | From December to March |
|                  |                        |
| Activities       | Description            |