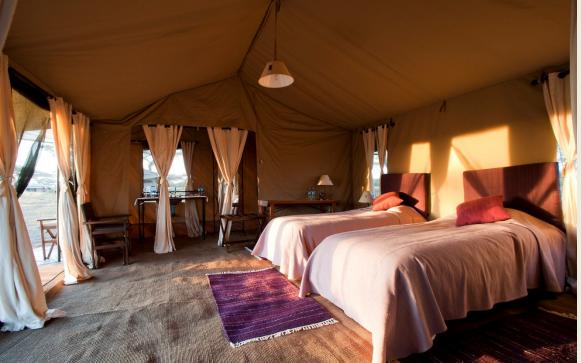

#### **LOUNGE AND DINING:**

One attractive tent hosts the dining area. Evenings are spent around the blazing camp fire.

| Number of rooms  | 10 all en-suite        |
|------------------|------------------------|
| King beds        | 2                      |
| Twin beds        | 6                      |
| Children allowed | Yes                    |
| Swimming pool    | No                     |
| Power            | 220 v solar            |
| AC               | No                     |
| Telephone        | No                     |
| Internet         | No                     |
| Credit Cards     | No                     |
| Camp opens       | From December to March |
|                  |                        |
| Activities       | Description            |