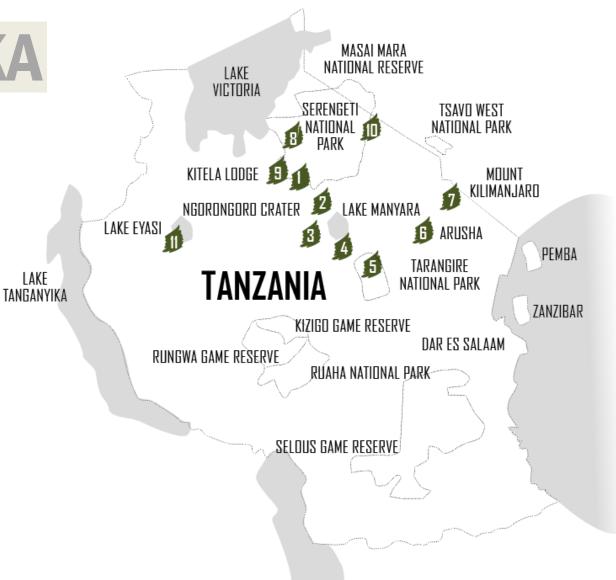

#### LOCATION:

Moru Under Canvas from June to November is located in Moru Kopjes, between Ndutu and Seronera. Extraordinary area to enjoy the wildlife all year around.

The camp allows guests to be "there" just where the action is during the months of the Migration in Southern Serengeti. Where guests can enjoy the most beautiful African landscapes, the fragrance of the wild and the noises of the nights.

#### By road

280 km from Arusha to Ndutu, 6 hrs drive 90 km from Ngorongoro Farm House 2 1/2 hrs drive 80 km from Ngorongoro Crater 1 1/2 hrs drive

### By Air

There are several airstrips nearby:

-Ndutu Airstrip: 1 hr drive -Seronera Airstrip: 1 hr drive