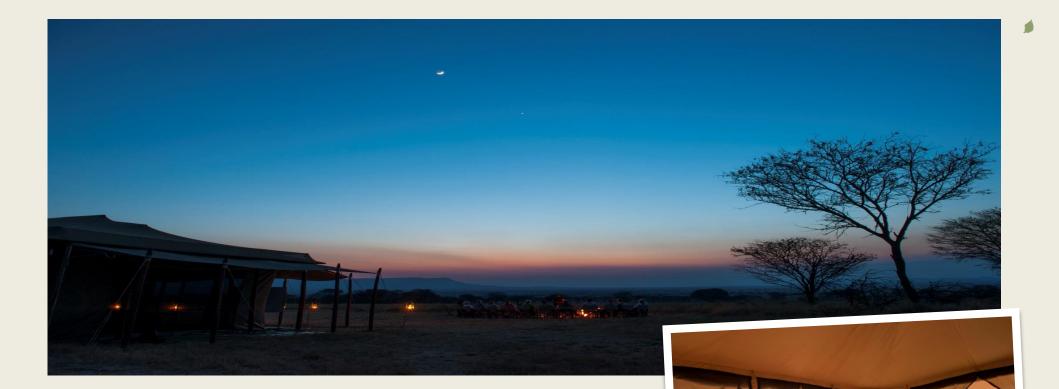

## MORU UNDER CANVAS

Serengeti National Park

#### LOCATION:

Moru Under Canvas from June to November is located in Moru Kopjes, between Ndutu and Seronera. Extraordinary area to enjoy the wildlife all year around.

The camp allows guests to be "there" just where the action is during the months of the Migration in Southern Serengeti. Where guests can enjoy the most beautiful African landscapes, the fragrance of the wild and the noises of the nights.

#### **LOUNGE AND DINING:**

One attractive tent hosts the dining area. Evenings are spent around the blazing camp fire.

| Number of rooms  | 10 all en-suite        |
|------------------|------------------------|
| King beds        | 2                      |
| Twin beds        | 8                      |
| Children allowed | Yes                    |
| Swimming pool    | No                     |
| Power            | 220 v solar            |
| AC               | No                     |
| Telephone        | No                     |
| Internet         | No                     |
| Credit Cards     | No                     |
| Camp opens       | From December to March |
|                  |                        |