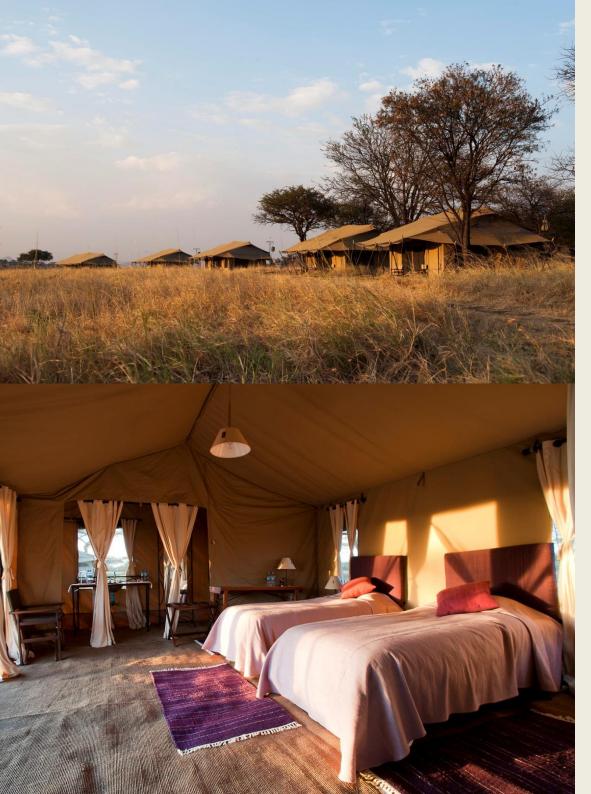

#### **LOUNGE AND DINING:**

One attractive tent hosts the dining area. Evenings are spent around the blazing camp fire.

| Number of rooms  | 10 all en-suite        |
|------------------|------------------------|
| King beds        | 2                      |
| Twin beds        | 8                      |
| Children allowed | Yes                    |
| Swimming pool    | No                     |
| Power            | 220 v solar            |
| AC               | No                     |
| Telephone        | No                     |
| Internet         | No                     |
| Credit Cards     | No                     |
| Camp opens       | From December to March |
|                  |                        |