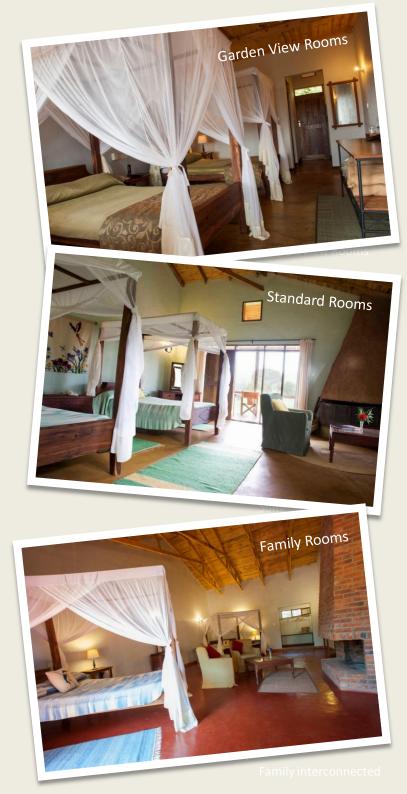

#### Kilimanjaro Manyara Ngorongoro Serengeti Tarangire Number of rooms Total: 36 all en-suite 20 standard rooms 12 garden view rooms 4 Family rooms (2 rooms interconnected) Double with one bed 4 Triple with three beds 4 28 Twin with two beds Children allowed Yes Swimming pool Yes 220V AC Power AC No Telephone Yes Internet Yes Credit Cards Visa and Mastercard All year round Lodge opens Description Activities Guided walks in one of the most attractive areas of the Trekking in the Ngorongoro Ngorongoro Conservation Area. **Conservation Area** In the afternoon. Walk with a guide from the farm Walk around the farm showing how the farm runs, visiting vegetable garden, farm animals. It last about 1 hr. Alter a long day in the vehicle, treat yourself to a half or Massage Wellness full body massage.