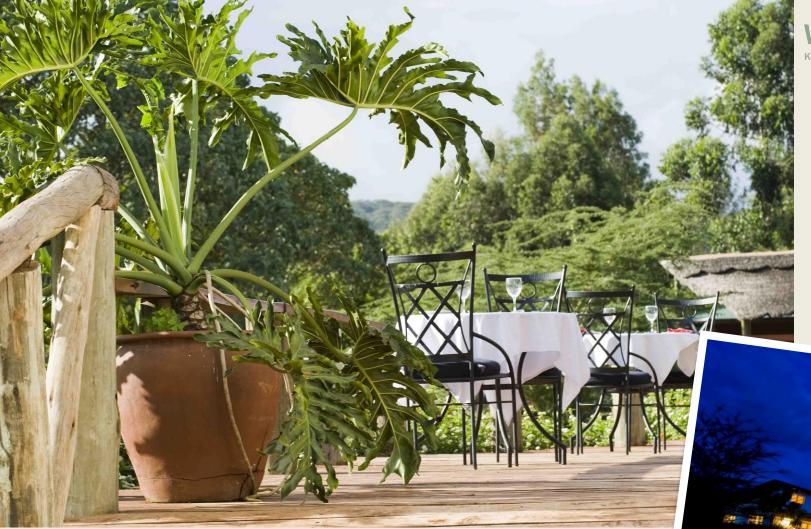

#### LOUNGE AND DINING AREA:

The main building has a lounge, a dining area and a terrace from where guests can enjoy magnificent views of the Ngorongoro Conservation Area. There's a large garden where guests can take a pleasant stroll. Guests can enjoy excellent home made cuisine using the dairy products and fresh vegetables produced by the farm all year round.