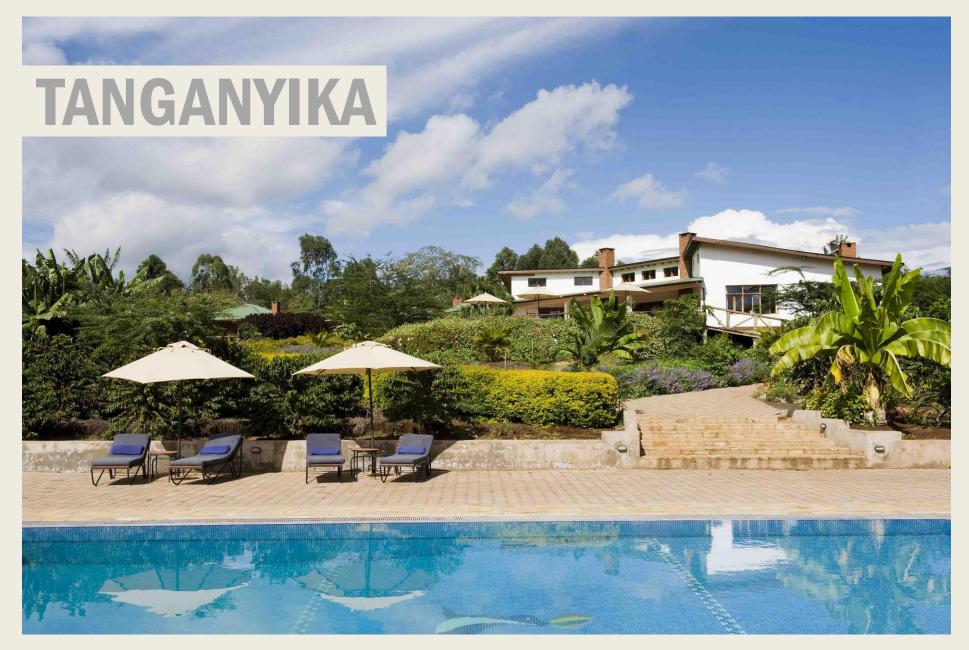

### LOCATION:

03º 30' 14" S // 35º 66' 34" E // Altitude: 1550 m

Tloma Lodge is a small, exclusive lodge situated on top of a valley overlooking a coffee plantation, the Eastern wall of the Ngorongoro crater and a beautiful waterfall. It consists of 36 spacious suites in cottages built in the style of an old colonial farm offering guests a relaxing, quiet atmosphere surrounded by beautiful gardens.

#### LOUNGE AND DINING AREA:

The main building has a lounge, a dining area and a terrace from where guests can enjoy magnificent views of the Ngorongoro Conservation Area. There's a large garden where guests can take a pleasant stroll. Guests can enjoy excellent home made cuisine using the dairy products and fresh vegetables produced by the farm all year round.